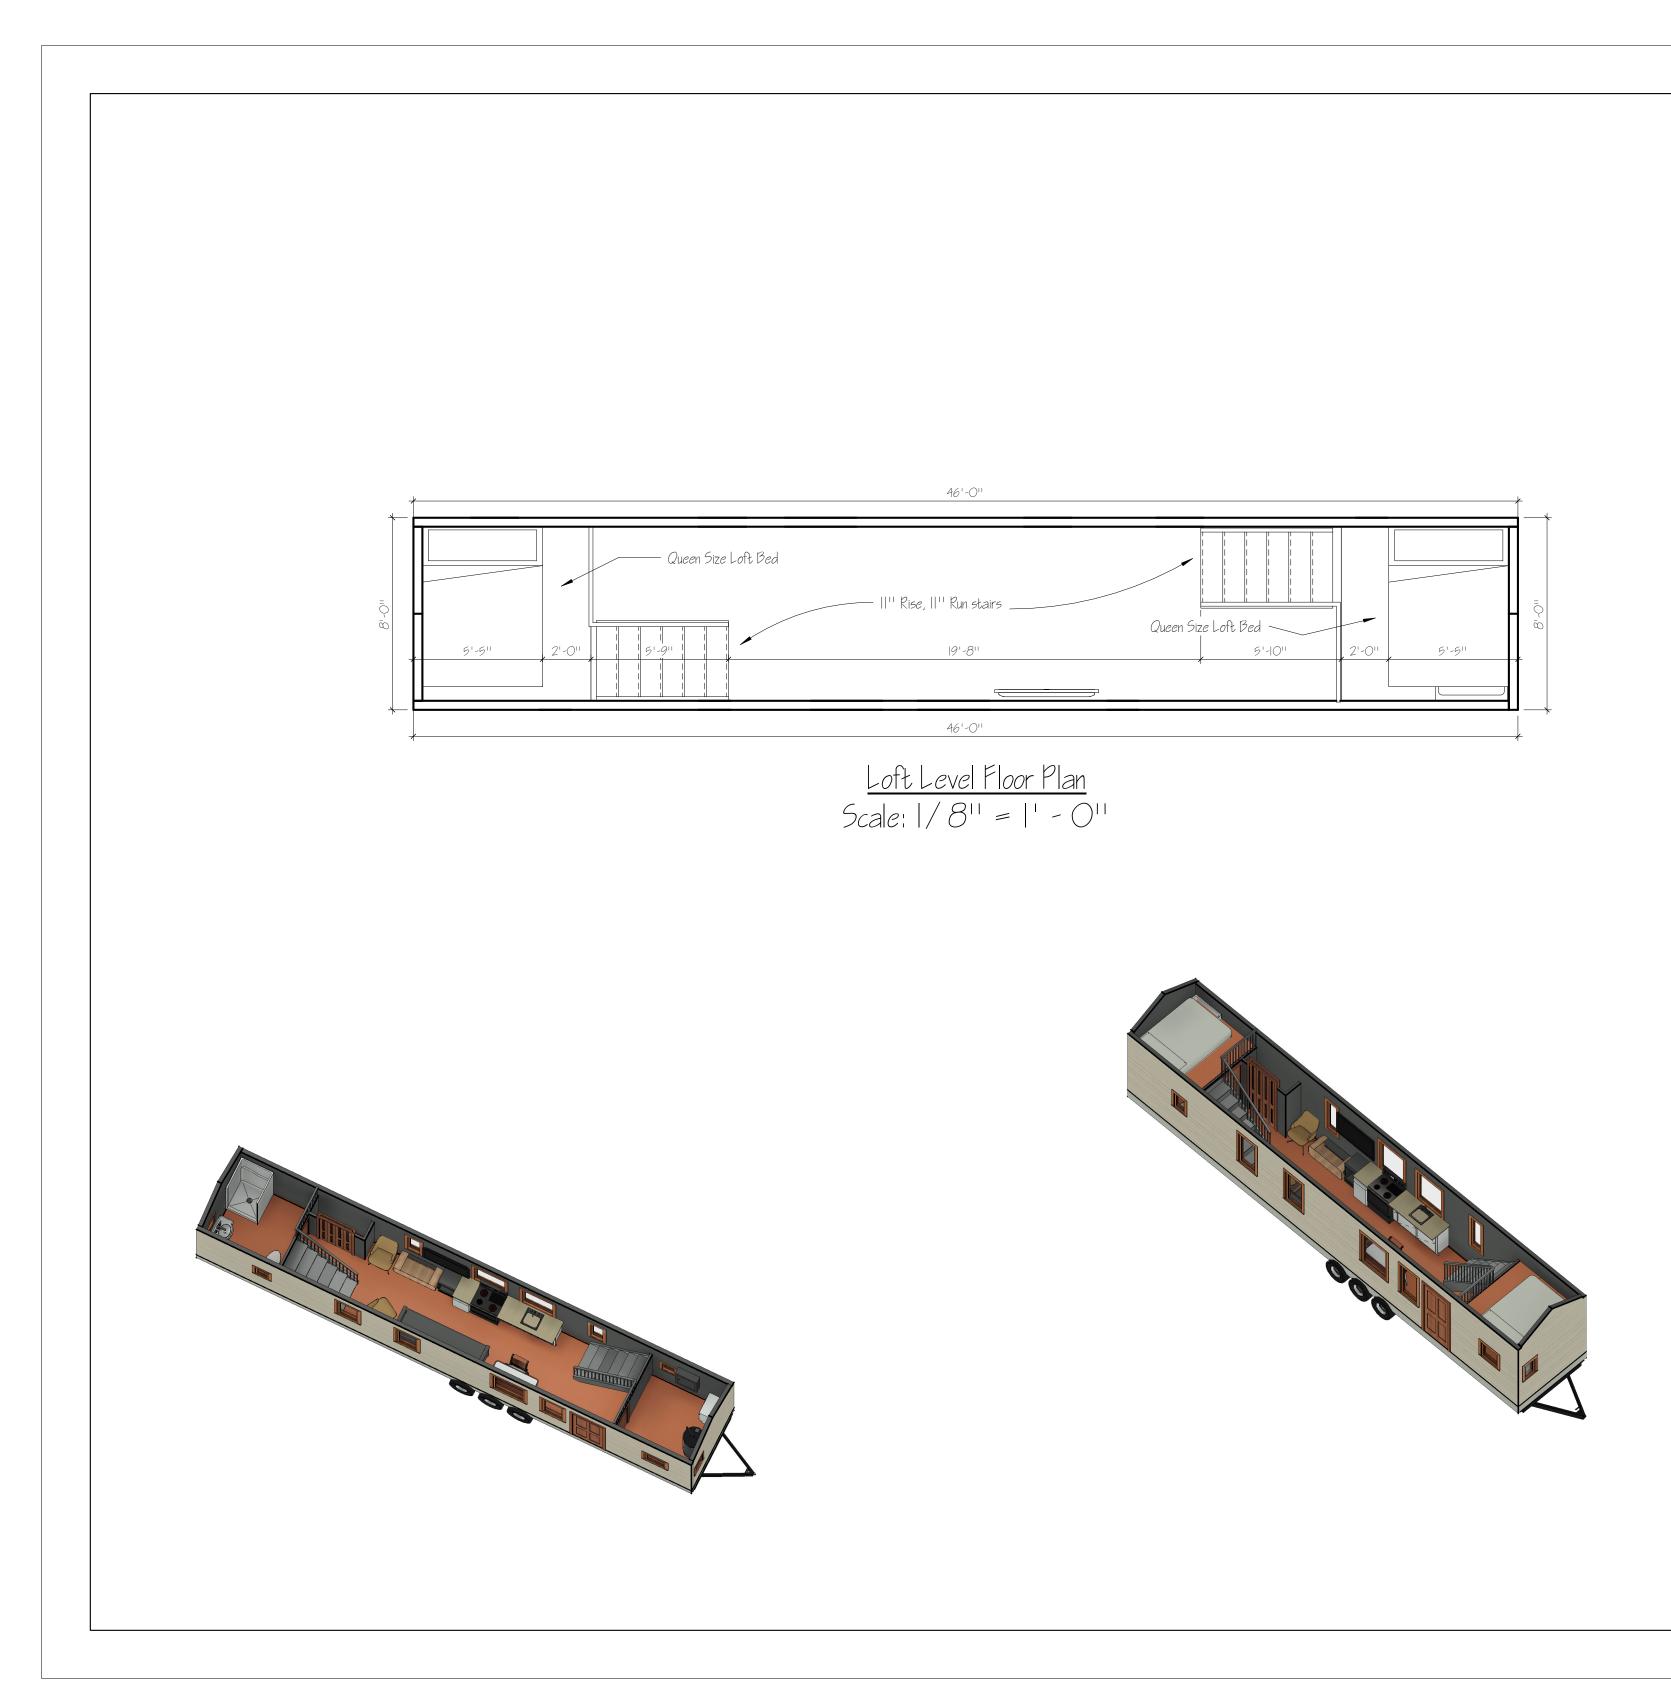

| 1060                          |                                                    |  |
|                                               | 1368                          |                                                    |  |
|                                               | Tiny House                    |                                                    |  |
| Date<br>Drawn I                               | ls                            | t Number<br>sue Date<br>Author                     |  |
| Checke                                        | B-3                           | Checker   Wd 07:70<br>4" = 1'-0"   21/2021 0:34:70 |  |
| Scale                                         | 1/                            | 4" = 1'-0"                                         |  |



|                                        | AUTODE               | SK.                                        |
|----------------------------------------|----------------------|--------------------------------------------|
|                                        | www.autodesk.com/rev |                                            |
| Con<br>Add<br>Add<br>Pho<br>Fax<br>e-m | ress<br>ne           |                                            |
| Con<br>Add<br>Add<br>Pho<br>Fax<br>e-m | ress<br>ne           |                                            |
| Con<br>Add<br>Pho<br>Fax<br>e-m        | ne                   |                                            |
| Con<br>Add<br>Add<br>Pho<br>Fax<br>e-m | ress<br>ne           |                                            |
| Con<br>Add<br>Add<b