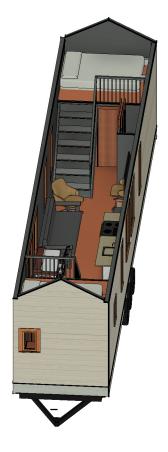

<u>Entry Level Floor Plan</u> Scale: 1/8'' = 1' - 0''





## AUTODESK. www.autodesk.com/revit Consultant Address Address Phone Fax e-mail No. Description Date 1368 Tiny House Unnamed Project Number Project number Issue Date Date Author Drawn by Checker Checked by 9:34:36 PM **B-2** 4/21/2021 1/4" = 1'-0" Scale

| Window Schedule |                       |                                                                                             |                                                                                                                      |                                                                                                                                                |