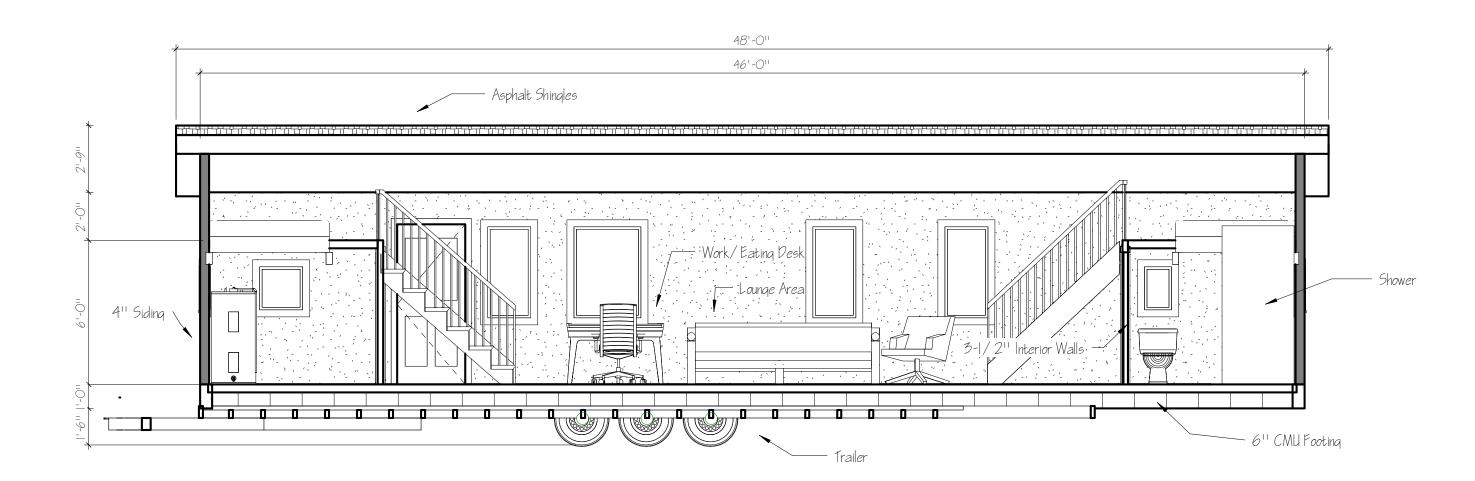

ght3Casement with Trim3'-0"4'-0"4Casement with Trim1'-4"2'-0"1Casement with Trim2'-0"2'-0"3Casement with Trim2'-0"4'-0" | Coun<br>tFamilyWidthHeightSill Height3Casement with Trim3'-0"4'-0"4Casement with Trim1'-4"2'-0"3'-0"1Casement with Trim2'-0"2'-0"3'-0"3Casement with Trim2'-0"4'-0"2'-8" |

Grand total: 13

|             |       | Door Schedule  | e      |        |
|-------------|-------|----------------|--------|--------|
| Mark        | Count | Family         | Width  | Height |
|             |       |                |        |        |
| A           | 1     | Single-Panel 2 | 2'-10" | 6'-8"  |
| В           | 2     | Single-Flush   | 2'-0"  | 5'-6"  |
| С           | 1     | Bifold-4 Panel | 3'-0"  | 6'-8"  |
| Grand total | 4     |                |        |        |

Grand total: 4



| Room Schedule |        |            |              |
|---------------|--------|------------|--------------|
| Name          | Area   | Perimeter  | Floor Finish |
|               |        |            |              |
| Mechanical    | 51 SF  | 28'-6 1/2" | Wood         |
| Bath          | 51 SF  | 28'-5 1/2" | Wood         |
| Living/Kitch  | 214 SF | 76'-1"     | Wood         |
| en            |        |            |              |
| Closet        | 8 SF   | 13'-1 1/2" |              |



|                                               | www.autodesk.com/rev          | it                                                 |  |
|-----------------------------------------------|-------------------------------|----------------------------------------------------|--|
| Con<br>Add<br>Add<br>P