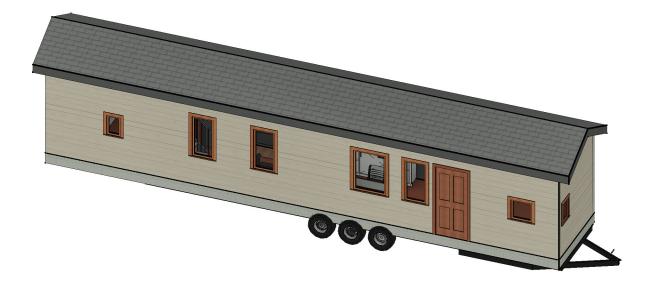

<u>Entry Level Floor Plan</u> Scale: 1/8'' = 1' - 0''





## AUTODESK. www.autodesk.com/revit Consultant Address Address Phone Fax e-mail No. Description Date 1368 Tiny House Unnamed Project Number Project number Issue Date Date Author Drawn by Checker Checked by 9:34:36 PM **B-2** 4/21/2021 1/4" = 1'-0" Scale

| Window Schedule |                       |                                                                                             |                                                                                                                      |                                                                                                                                                |