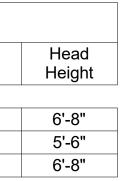

| Window Schedule |                       |                                                                                             |                                                                                                                      |                                                                                                                                                |                                                                                                                                                                          |
|-----------------|-----------------------|---------------------------------------------------------------------------------------------|----------------------------------------------------------------------------------------------------------------------|------------------------------------------------------------------------------------------------------------------------------------------------|--------------------------------------------------------------------------------------------------------------------------------------------------------------------------|
| Coun            |                       |                                                                                             |                                                                                                                      |                                                                                                                                                |                                                                                                                                                                          |
| t               | Family                | Width                                                                                       | Height                                                                                                               | Sill Height                                                                                                                                    | Head Height                                                                                                                                                              |
|                 |                       |                                                                                             |                                                                                                                      |                                                                                                                                                |                                                                                                                                                                          |
| 3               | Casement with Trim    | 3'-0"                                                                                       | 4'-0"                                                                                                                |                                                                                                                                                |                                                                                                                                                                          |
| 4               | Casement with Trim    | 1'-4"                                                                                       | 2'-0"                                                                                                                | 3'-0"                                                                                                                                          | 5'-0"                                                                                                                                                                    |
| 1               | Casement with Trim    | 2'-0"                                                                                       | 2'-0"                                                                                                                | 3'-0"                                                                                                                                          | 5'-0"                                                                                                                                                                    |
| 3               | Casement with Trim    | 2'-0"                                                                                       | 4'-0"                                                                                                                | 2'-8"                                                                                                                                          | 6'-8"                                                                                                                                                                    |
| 2               | Casement with Trim    | 1'-4"                                                                                       | 4'-0"                                                                                                                | 2'-8"                                                                                                                                          | 6'-8"                                                                                                                                                                    |
|                 | t<br>3<br>4<br>1<br>3 | Coun<br>tFamily3Casement with Trim4Casement with Trim1Casement with Trim3Casement with Trim | Coun<br>tFamilyWidth3Casement with Trim3'-0"4Casement with Trim1'-4"1Casement with Trim2'-0"3Casement with Trim2'-0" | Coun<br>tFamilyWidthHeight3Casement with Trim3'-0"4'-0"4Casement with Trim1'-4"2'-0"1Casement with Trim2'-0"2'-0"3Casement with Trim2'-0"4'-0" | Coun<br>tFamilyWidthHeightSill Height3Casement with Trim3'-0"4'-0"4Casement with Trim1'-4"2'-0"3'-0"1Casement with Trim2'-0"2'-0"3'-0"3Casement with Trim2'-0"4'-0"2'-8" |