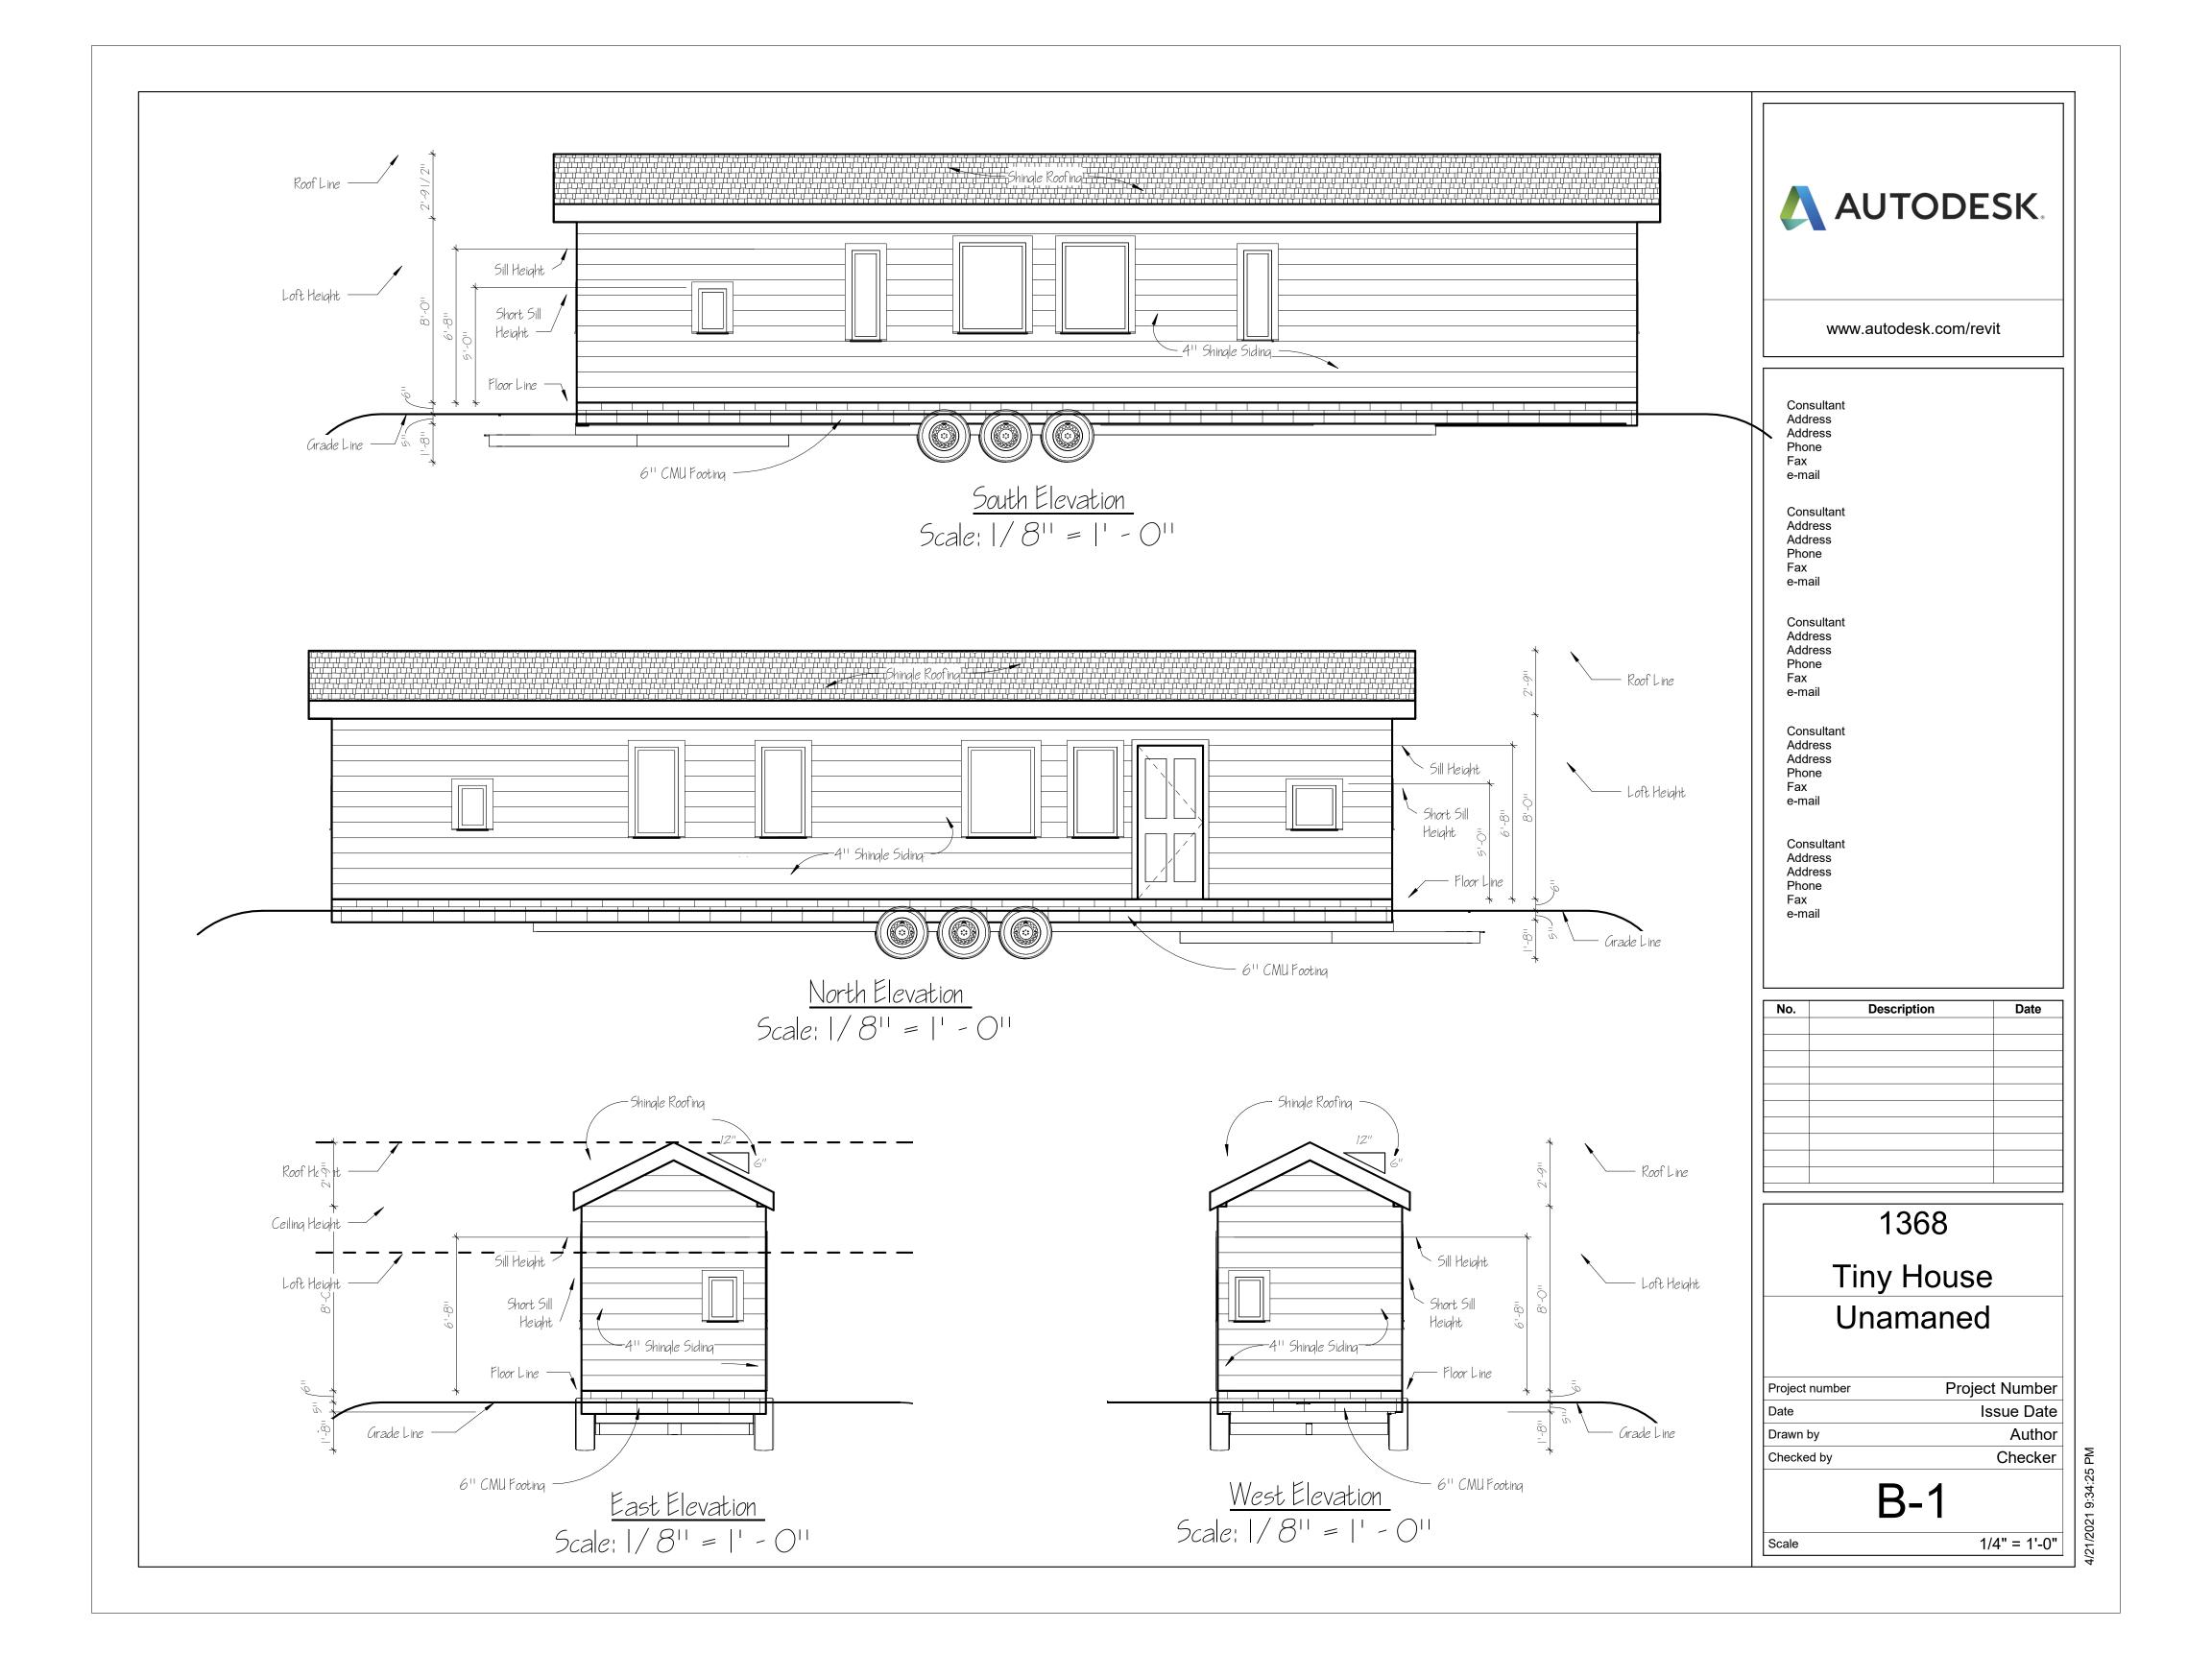

<u>Entry Level Floor Plan</u> Scale: 1/8'' = 1' - 0''

## AUTODESK. www.autodesk.com/revit Consultant Address Address Phone Fax e-mail No. Description Date 1368 Tiny House Unnamed Project Number Project number Issue Date Date Author Drawn by Checker Checked by 9:34:36 PM **B-2** 4/21/2021 1/4" = 1'-0" Scale