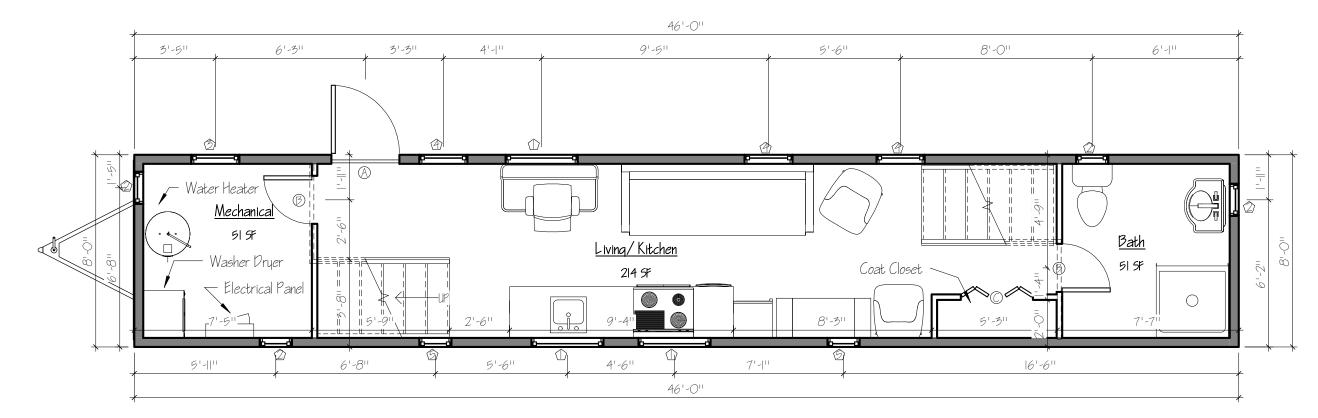

<u>Entry Level Floor Plan</u> Scale: 1/8'' = 1' - 0''

| Window Schedule |                       |                                                                                             |                                                                                                                      |                                                                                                                                                |                                                                                                                                                                          |
|-----------------|-----------------------|---------------------------------------------------------------------------------------------|----------------------------------------------------------------------------------------------------------------------|------------------------------------------------------------------------------------------------------------------------------------------------|--------------------------------------------------------------------------------------------------------------------------------------------------------------------------|
| Coun            |                       |                                                                                             |                                                                                                                      |                                                                                                                                                |                                                                                                                                                                          |
| t               | Family                | Width                                                                                       | Height                                                                                                               | Sill Height                                                                                                                                    | Head Height                                                                                                                                                              |
|                 |                       |                                                                                             |                                                                                                                      |                                                                                                                                                |                                                                                                                                                                          |
| 3               | Casement with Trim    | 3'-0"                                                                                       | 4'-0"                                                                                                                |                                                                                                                                                |                                                                                                                                                                          |
| 4               | Casement with Trim    | 1'-4"                                                                                       | 2'-0"                                                                                                                | 3'-0"                                                                                                                                          | 5'-0"                                                                                                                                                                    |
| 1               | Casement with Trim    | 2'-0"                                                                                       | 2'-0"                                                                                                                | 3'-0"                                                                                                                                          | 5'-0"                                                                                                                                                                    |
| 3               | Casement with Trim    | 2'-0"                                                                                       | 4'-0"                                                                                                                | 2'-8"                                                                                                                                          | 6'-8"                                                                                                                                                                    |
| 2               | Casement with Trim    | 1'-4"                                                                                       | 4'-0"                                                                                                                | 2'-8"                                                                                                                                          | 6'-8"                                                                                                                                                                    |
|                 | t<br>3<br>4<br>1<br>3 | Coun<br>tFamily3Casement with Trim4Casement with Trim1Casement with Trim3Casement with Trim | Coun<br>tFamilyWidth3Casement with Trim3'-0"4Casement with Trim1'-4"1Casement with Trim2'-0"3Casement with Trim2'-0" | Coun<br>tFamilyWidthHeight3Casement with Trim3'-0"4'-0"4Casement with Trim1'-4"2'-0"1Casement with Trim2'-0"2'-0"3Casement with Trim2'-0"4'-0" | Coun<br>tFamilyWidthHeightSill Height3Casement with Trim3'-0"4'-0"4Casement with Trim1'-4"2'-0"3'-0"1Casement with Trim2'-0"2'-0"3'-0"3Casement with Trim2'-0"4'-0"2'-8" |

Grand total: 13

|             |       | Door Schedule  | e      |        |
|-------------|-------|----------------|--------|--------|
| Mark        | Count | Family         | Width  | Height |
|             |       |                |        |        |
| A           | 1     | Single-Panel 2 | 2'-10" | 6'-8"  |
| В           | 2     | Single-Flush   | 2'-0"  | 5'-6"  |
| С           | 1     | Bifold-4 Panel | 3'-0"  | 6'-8"  |
| Grand total | 4     |                |        |        |

Grand total: 4

| Room Schedule |        |            |              |
|---------------|--------|------------|--------------|
| Name          | Area   | Perimeter  | Floor Finish |
|               |        |            |              |
| Mechanical    | 51 SF  | 28'-6 1/2" | Wood         |
| Bath          | 51 SF  | 28'-5 1/2" | Wood         |
| Living/Kitch  | 214 SF | 76'-1"     | Wood         |
| en            |        |            |              |
| Closet        | 8 SF   | 13'-1 1/2" |              |